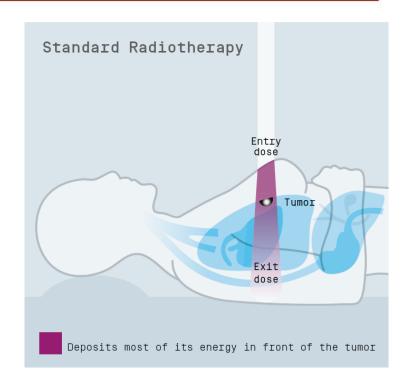

#### HERE IS WHY PROTON THERAPY AT APCC IS SAFER AND MORE EFFECTIVE:

- In conventional therapy, the X-ray beam delivers an 'exit dose' along the path beam, which can damage normal tissue or organs.
- Proton Therapy uses high-energy proton beams, instead of X-rays, to treat cancer. These high precision beams attack only the cancer cells.
- The point where most energy is released by the proton path beam can be accurately set to conform to the shape and depth of a tumour.
- Offered in a multi-room environment, considered as the pinnacle of Radiation Oncology.
- Powerful cyclotrons, fully- revolving gantries and state-of-the-art delivery modes in the treatment process ensure unprecedented precision.

# Standard Radiotherapy and Proton Therapy

Over 1000 Cancer Patients Successfully Treated with Proton
Therapy