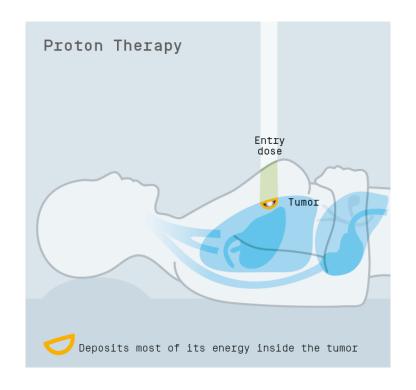

#### HERE IS WHY PROTON THERAPY AT APCC IS SAFER AND MORE EFFECTIVE:

- In conventional therapy, the X-ray beam delivers an 'exit dose' along the path beam, which can damage normal tissue or organs.
- Proton Therapy uses high-energy proton beams, instead of X-rays, to treat cancer. These high precision beams attack only the cancer cells.
- The point where most energy is released by the proton path beam can be accurately set to conform to the shape and depth of a tumour.
- Offered in a multi-room environment, considered as the pinnacle of Radiation Oncology.
- Powerful cyclotrons, fully- revolving gantries and state-of-the-art delivery modes in the treatment process ensure unprecedented precision.

# Standard Radiotherapy and Proton Therapy

Over 1000 Cancer Patients Successfully Treated with Proton
Therapy