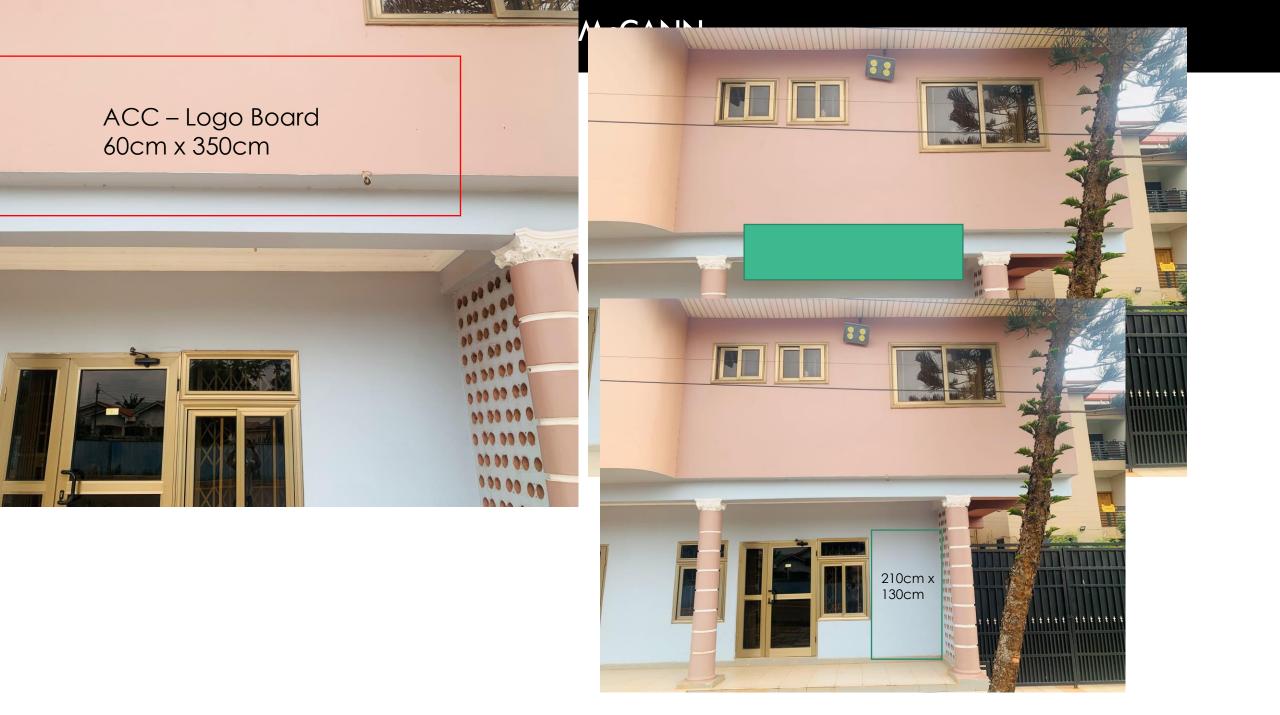

# TESTIMONIAL

to reception

Wall next to reception The wall

## **MOCKUP- TESTIMONIAL**