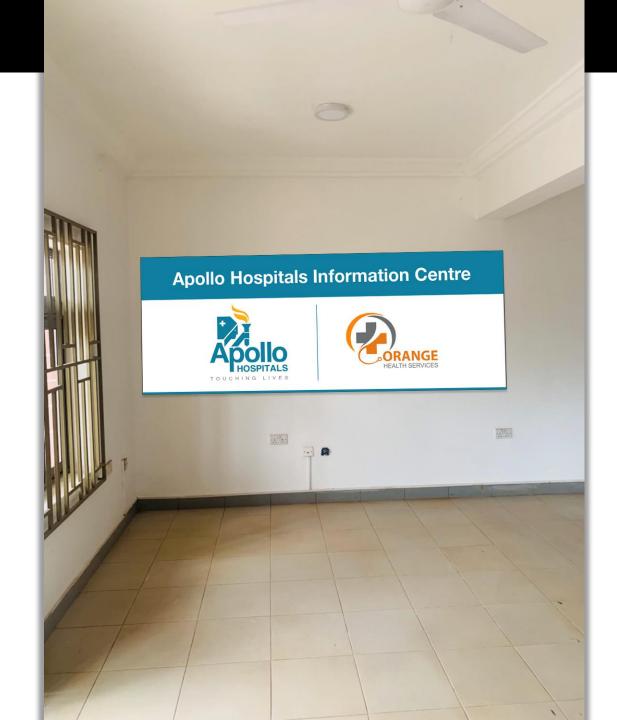

# TESTIMONIAL

to reception

Wall next to reception The wall

## **MOCKUP- TESTIMONIAL**