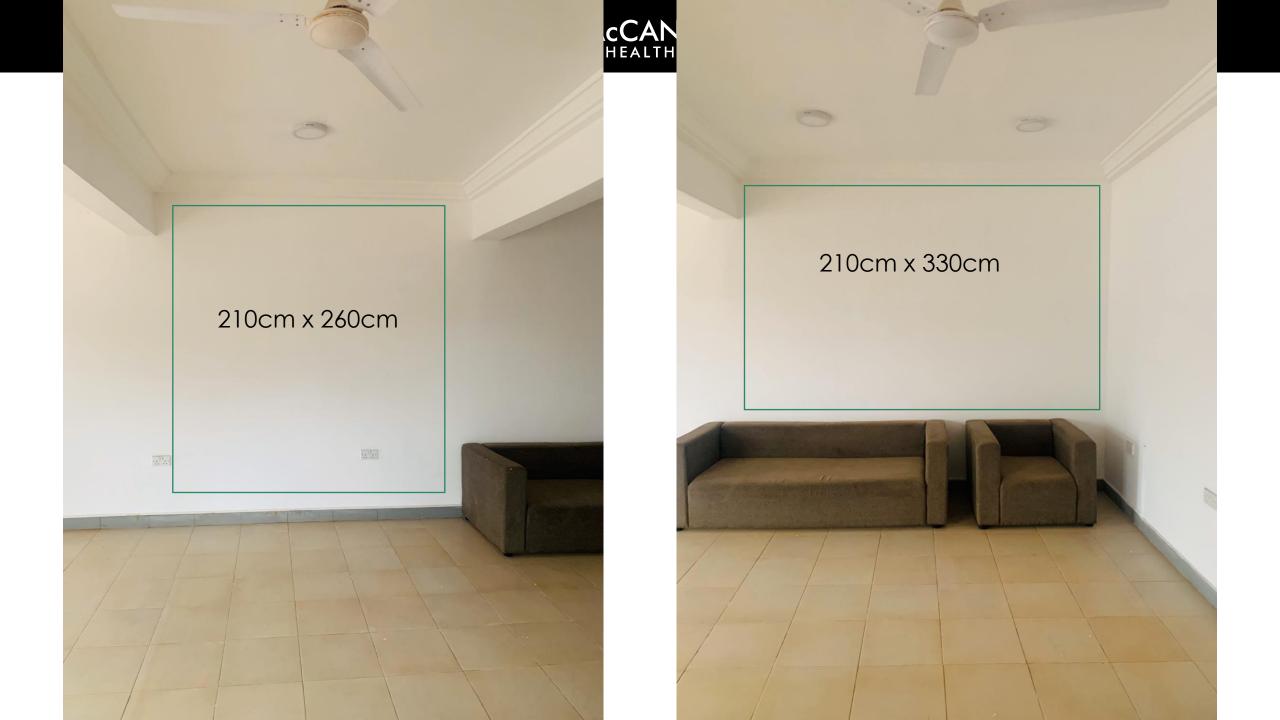

# TESTIMONIAL

to reception

Wall next to reception The wall

## **MOCKUP- TESTIMONIAL**